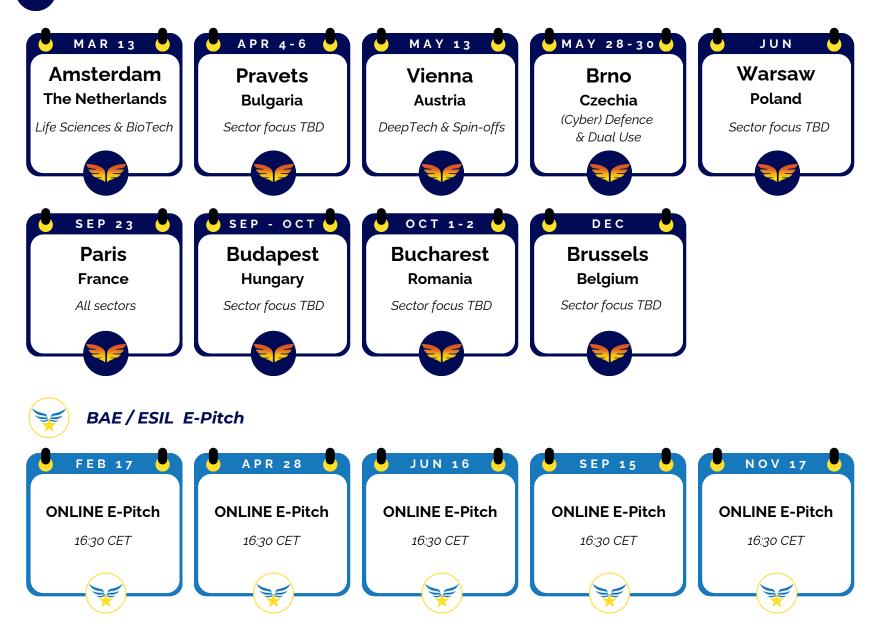

## **Business Angels Europe Club** Calendar 2025

## Onsite = physical MatchMaking:

An ESIL Matchmaking Event (on site) connects business angels, startups and/or ecosystem players. It includes up to four of the next key elements: (each event will be announced separately in due course with full programm)

Organized with national business angel networks, this on site(physical) event fosters collaboration and strengthens the European early-stage investment ecosystem. It is mostly connected to a big national event relevant to business angels. A sector or gender focus may be applicable to attract a specific target audience.

## Online E-Pitch:

A BAE/ESIL E-Pitch is an online pitching event where BAE Club & ESIL-members present investment-ready startups that have already received funding from business angels in their network and are poised for international expansion.

Each session focuses on a specific vertical sector and features around five to six selected startups, showcased to business angels from various networks within the BAE Club, fostering cross-border investment opportunities and collaboration.